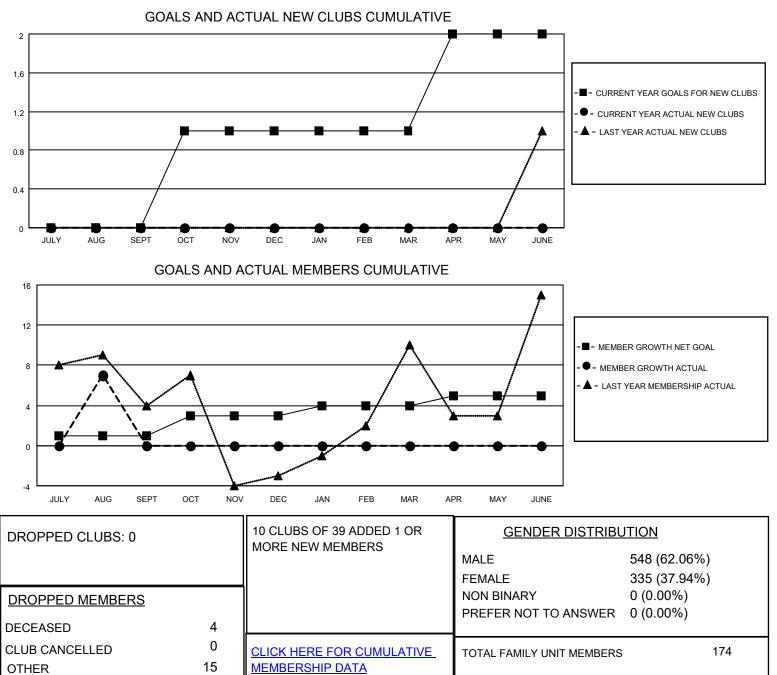

## LOCATION MISSOURI

District 26 M6

Results as of: 8/31/2023

| Clubs                 |               |           |               | Members               |                        |                         |                                                    |
|-----------------------|---------------|-----------|---------------|-----------------------|------------------------|-------------------------|----------------------------------------------------|
| RESULTS FOR 2023-2024 |               |           |               | RESULTS FOR 2023-2024 |                        |                         |                                                    |
| QUARTER               | NEW CLUB GOAL | NEW CLUBS | DROPPED CLUBS | QUARTER               | BER GROWTH NET<br>GOAL | MEMBER GROWTH<br>ACTUAL | DROPPED<br>MEMBERS ACTUAL<br>(including transfers) |
| JULY/AUG/SEPT         | 0             | 0         | 0             | JULY/AUG/SEPT         | 1                      | 26                      | 19                                                 |
| OCT/NOV/DEC           | 1             | 0         | 0             | OCT/NOV/DEC           | 2                      | 0                       | 0                                                  |
| JAN/FEB/MAR           | 0             | 0         | 0             | JAN/FEB/MAR           | 1                      | 0                       | 0                                                  |
| APR/MAY/JUNE          | 1             | 0         | 0             | APR/MAY/JUNE          | 1                      | 0                       | 0                                                  |